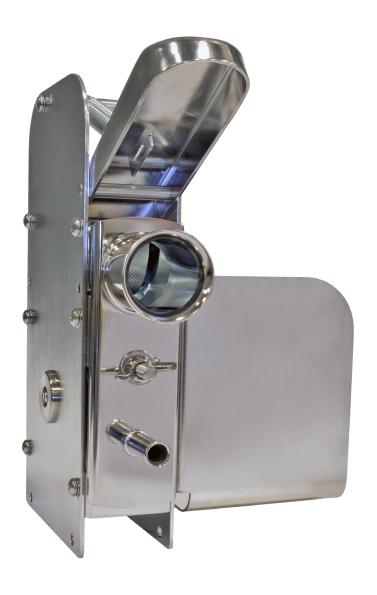

## **3100M MEASURER**

### Stainless Steel Measurer for Small Material



Part Number: 100001078

- All Stainless Steel Construction
- Shaft Bearings Standard
- Accurate to 1/2%

#### **Standard Features:**

Wire Measurer accommodates a wide variety of flexible materials from 1/64" (.4mm) to 7/8" (22mm) diameter. Accurate to within 1/2%. Quickly interchangeable guide tubes for small or larger materials. Counter indicates FEET and INCHES to 9,999'11". Resets to ZERO with the turn of a knob. Mechanical cutter available adds 2" (50mm) to width of Measurer. Metric version available. Provided standard with a stand suitable for mounting to a table top or work bench.





# **3100M MEASURER**

### Stainless Steel Measurer for Small Material



#### **Options:**

- Cordage Measurer
- Two-Level Counter
- Metric Counter
- Digital Remote Read-Out
- Mounting Accessories



ADJUSTABLE TENSION SPRING SETTINGS



COUNTER AVAILABLE IN FEET & INCHES OR METERS & DECIMETERS



ADJUSTABLE LARGE & SMALL MATERIAL FAIRLEAD TUBE GUIDES