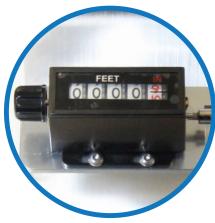

#### **Standard Features:**

Wire Measurer accommodates a wide variety of flexible materials from 1/64" (.4mm) to 7/8" (22mm) diameter. Accurate to within 1/2%. Quickly interchangeable guide tubes for small or larger materials. Counter indicates FEET and INCHES to 9,999'11". Resets to ZERO with the turn of a knob. Mechanical cutter available adds 2" (50mm) to width of Measurer. Metric version available. Provided standard with a stand suitable for mounting to a table top or work bench.

#### **Options:**

- Cordage Measurer
- Two-Level Counter
- Metric Counter
- Digital Remote Read-Out
- Mounting Accessories

ADJUSTABLE TENSION SPRING SETTINGS

COUNTER AVAILABLE IN FEET & INCHES OR METERS & DECIMETERS