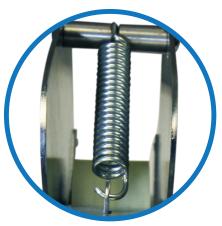

#### **Options:**

- Cordage Measurer
- Two-Level Counter
- Metric Counter
- Digital Remote Read-Out
- Mounting Accessories

ADJUSTABLE TENSION SPRING SETTINGS

COUNTER AVAILABLE IN FEET & INCHES OR METERS & DECIMETERS