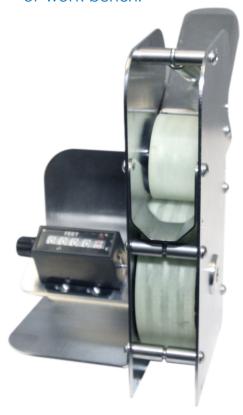

#### **Standard Features:**

Wire Measurer accommodates a wide variety of flexible materials from 1/64" (.4mm) to 7/8" (22mm) diameter. Accurate to within 1/2%. Quickly interchangeable guide tubes for small or larger materials. Counter indicates FEET and INCHES to 9,999'11". Resets to ZERO with the turn of a knob. Mechanical cutter available adds 2" (50mm) to width of Measurer. Metric version available. Provided standard with a stand suitable for mounting to a table top or work bench.

#### **Options:**

- Cordage Measurer
- Two-Level Counter
- Metric Counter
- Digital Remote Read-Out
- Mounting Accessories

ADJUSTABLE TENSION SPRING SETTINGS

COUNTER AVAILABLE IN FEET & INCHES OR METERS & DECIMETERS