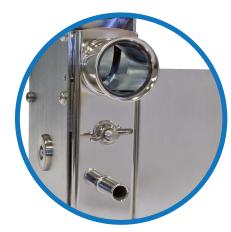

o 1/2%

#### **Standard Features:**

Wire Measurer accommodates a wide variety of flexible materials from 1/64" (.4mm) to 7/8" (22mm) diameter. Accurate to within 1/2%. Quickly interchangeable guide tubes for small or larger materials. Counter indicates FEET and INCHES to 9,999'11". Resets to ZERO with the turn of a knob. Mechanical cutter available adds 2" (50mm) to width of Measurer. Metric version available. Provided standard with a stand suitable for mounting to a table top or work bench.





# **3100M MEASURER**

### Stainless Steel Measurer for Small Material



#### **Options:**

- Cordage Measurer
- Two-Level Counter
- Metric Counter
- Digital Remote Read-Out
- Mounting Accessories



ADJUSTABLE TENSION SPRING SETTINGS



COUNTER AVAILABLE IN FEET & INCHES OR METERS & DECIMETERS



ADJUSTABLE LARGE & SMALL MATERIAL FAIRLEAD TUBE GUIDES