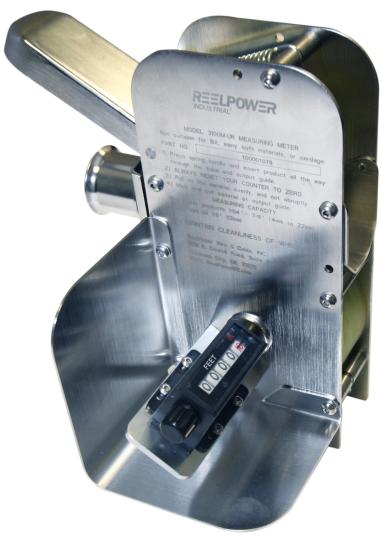

## **3100M MEASURER**

### Stainless Steel Measurer for Small Material

Part Number: 100001078

- All Stainless Steel Construction
- Shaft Bearings Standard
- Accurate to 1/2%

#### **Standard Features:**

Wire Measurer accommodates a wide variety of flexible materials from 1/64" (.4mm) to 7/8" (22mm) diameter. Accurate to within 1/2%. Quickly interchangeable guide tubes for small or larger materials. Counter indicates FEET and INCHES to 9,999'11". Resets to ZERO with the turn of a knob. Mechanical cutter available adds 2" (50mm) to width of Measurer. Metric version available. Provided standard with a stand suitable for mounting to a table top or work bench.